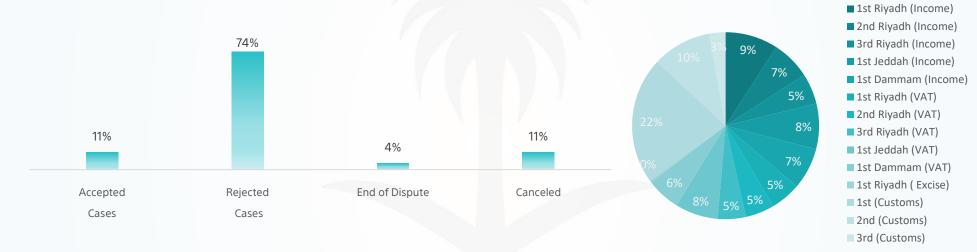

til November

| Initial | Committee              | Accepted<br>Cases | <b>Rejected Cases</b> | End of Dispute | Canceled | Total  |
|---------|------------------------|-------------------|-----------------------|----------------|----------|--------|
| Income  | 1 <sup>st</sup> Riyadh | 186               | 2,113                 | 13             | 201      | 2,513  |
|         | 2 <sup>nd</sup> Riyadh | 51                | 1,608                 | 26             | 178      | 1,863  |
|         | 3 <sup>rd</sup> Riyadh | 185               | 1,096                 | 16             | 170      | 1,467  |
|         | 1 <sup>st</sup> Jeddah | 319               | 1,637                 | 27             | 193      | 2,176  |
|         | 1 <sup>st</sup> Dammam | 322               | 1,377                 | 13             | 276      | 1,988  |
| VAT     | 1 <sup>st</sup> Riyadh | 133               | 897                   | 149            | 262      | 1,441  |
|         | 2 <sup>nd</sup> Riyadh | 197               | 1,014                 | 106            | 72       | 1,389  |
|         | 3 <sup>rd</sup> Riyadh | 165               | 985                   | 70             | 122      | 1,342  |
|         | 1 <sup>st</sup> Jeddah | 182               | 1,522                 | 103            | 237      | 2,044  |
|         | 1 <sup>st</sup> Dammam | 247               | 1,068                 | 134            | 173      | 1,622  |
| Excise  | 1 <sup>st</sup> Riyadh | 10                | 90                    | 0              | 2        | 102    |
| Customs | 1 <sup>st</sup>        | -                 | -                     | -              | -        | 6,051  |
|         | 2 <sup>nd</sup>        | -                 | -                     | -              | -        | 2,830  |
|         | 3 <sup>rd</sup>        | -                 | -                     | -              | -        | 780    |
|         | Total                  | 1,997             | 13,407                | 657            | 1,886    | 27,608 |