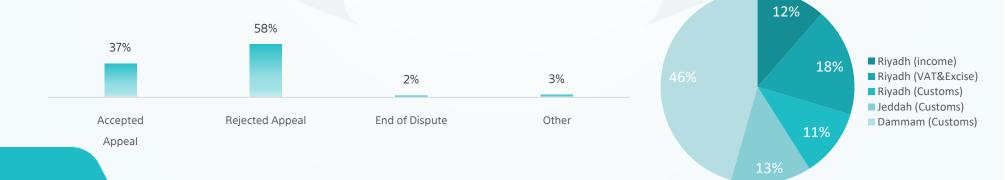

| APPEAL          | Committee | Accepted<br>Appeal                      | Rejected<br>Appeal | End of<br>Dispute | Other | Total |
|-----------------|-----------|-----------------------------------------|--------------------|-------------------|-------|-------|
| Income          | Riyadh    | 323                                     | 193                | 1                 | 21    | 538   |
| VAT &<br>Excise | Riyadh    | 190                                     | 611                | 27                | 23    | 851   |
| Customs         | Riyadh    | -                                       | -                  | -                 | -     | 534   |
|                 | Jeddah    | 1. A | -                  |                   |       | 629   |
|                 | Dammam    | -                                       | -                  | -                 | -     | 2,138 |
|                 | Total     | 513                                     | 804                | 28                | 44    | 4,690 |
| _               |           |                                         |                    |                   |       |       |